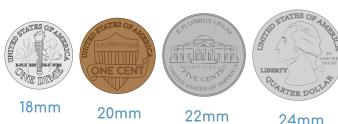

## Helpful Hint

If you do not have access to a printer, use a coin to determine your nipple diameter.

If you experience pain or discomfort, please contact us - ibclc@spectrababyusa.com

spectrababyusa.com | 855.446.6622 @spectrababyusa