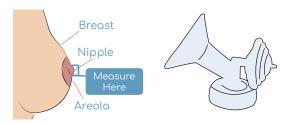

## spectra Flange Sizing Guide

Print this sheet at 100% custom scale for accuracy. Cut along the blue dotted lines to measure your nipple diameter.

## Where to Measure

Your flange size should be 3-5mm larger than your nipple diameter.

\*Be sure to measure BEFORE pumping.

your flange If your nipple size is... should measure...

15-17mm 20mm

19-21mm 24mm